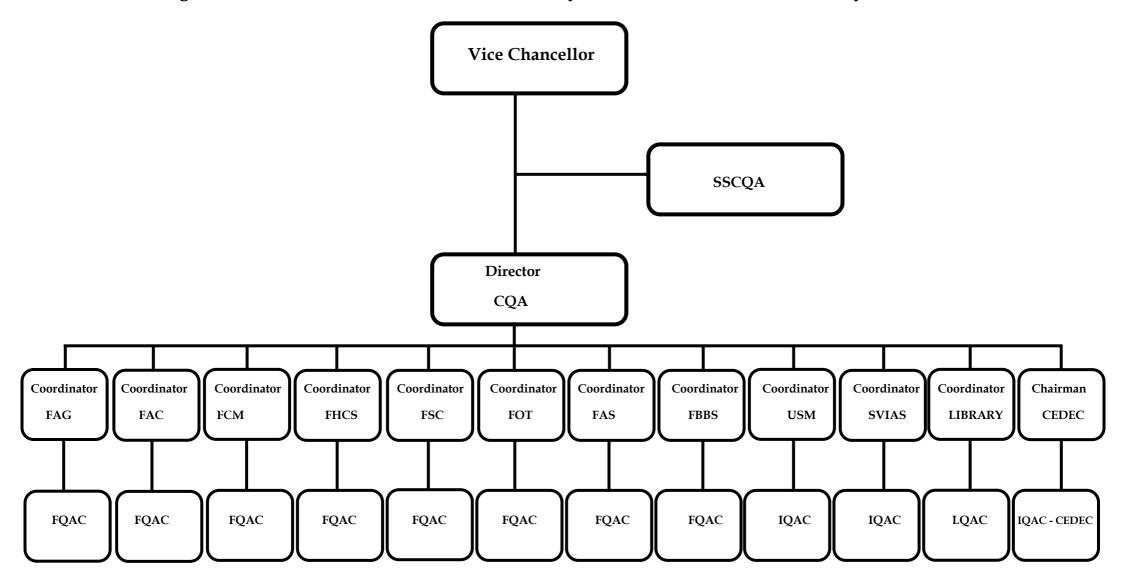

Organizational Chart of the Centre for Quality Assurance - Eastern University, Sri Lanka.

CQA - Centre for Quality Assurance, SSCQA - Senate Standing Committee on Quality Assurance, FAG - Faculty of Agriculture, FAC - Faculty of Arts and Culture, FCM - Faculty of Commerce and Management, FHCS - Faculty of Health-Care Sciences, FSC - Faculty of Science, FOT - Faculty of Technology, FAS - Faculty of Applied Science, FCBS - Faculty of Communication and Business Studies, USM - Unit of Siddha Medicine, SVIAS - Swamy Vipulananda Institute of Aesthetic Studies, FQAC - Faculty Quality Assurance Cell, IQAC - Internal Quality Assurance Cell, CEDEC - Centre for External Degrees and Extension Courses.